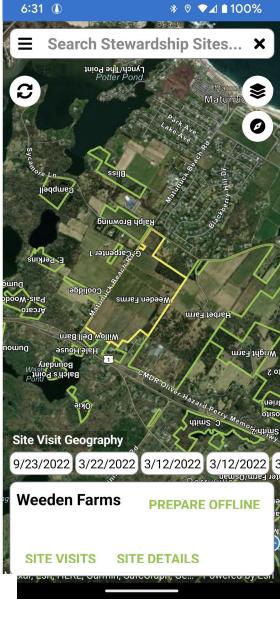

# Search result is displayed

|            | 6:30 (1)    | *            |
|------------|-------------|--------------|
|            | ← weeden    | ×            |
|            | SHO         | N TEAM SITES |
| Click here | Weeden Fari | ns           |
|            |             |              |
|            |             |              |
|            |             |              |
|            |             |              |
|            |             |              |
|            |             |              |
|            |             |              |
|            |             |              |
|            |             |              |
|            |             |              |
|            | -           |              |
| ND TRUST   |             |              |

#### South Kingstown Land Trust