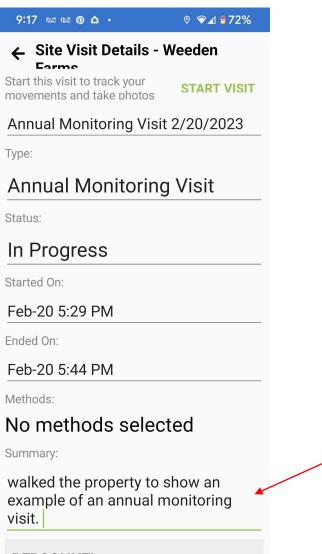

#### Press back arrow

Annual Monitoring Visit 2/19/2023

Type:

Annual Monitoring Visit

Status:

In Progress

Started On:

Feb-19 6:35 PM

Ended On:

Feb-19 6:35 PM

Methods:

#### No methods selected

Summary: