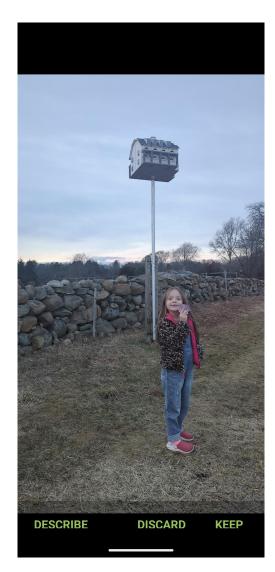

| ed         |  |  |
| Summary:                                                               |            |  |  |
|                                                                        |            |  |  |
|                                                                        |            |  |  |

9

#### South Kingstown Land Trust



#### Press back arrow



Annual Monitoring Visit 2/19/2023

Type:

Annual Monitoring Visit

Status:

In Progress

Started On:

Feb-19 6:35 PM

Ended On:

Feb-19 6:35 PM

Methods:

#### No methods selected

Summary:

#### South Kingstown Land Trust





# Conduct monitoring visit

#1 indicates your journey has begun!

Open Space Makes All the Difference

South Kingstown Land Trust



11



# Take pictures of what you find



#### South Kingstown Land Trust





## You can take more than 1!



#### South Kingstown Land Trust





# Example of second picture



14

#### South Kingstown Land Trust



## Add details with the describe button



15

#### South Kingstown Land Trust



# Completed monitoring track with pictures

When finished, press here to stop recording your track





#### South Kingstown Land Trust



## Press "stop visit"



17

#### South Kingstown Land Trust



#### South Kingstown Land Trust

Open Space Makes All the Difference

## Document end time of visit



18 ANDSGAPE



# To write report, go to site visits



19 ANDSGAPE

#### South Kingstown Land Trust

# Select date and visit



#### South Kingstown Land Trust

Open Space Makes All the Difference

20 ANDSG PE



#### South Kingstown