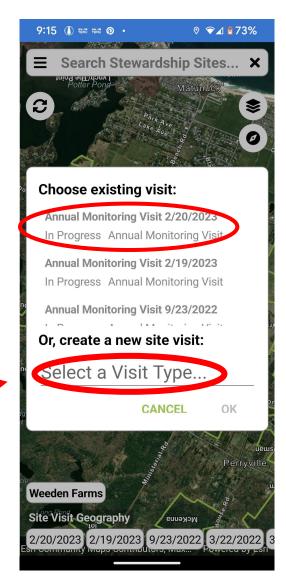

# Select your visit type

#### Choose existing visit:

Annual Monitoring Visit 9/23/2022 In Progress Annual Monitoring Visit

Annual Monitoring Visit 3/22/2022 In Progress Annual Monitoring Visit

Moorcroft Annual Monitoring Visit 3/12/2022

Or, create a new site visit:

Select a Visit Type.

g Pond Weeden Farms sutylad - uosaat Site Visit Geography 9/23/2022 3/22/2022 3/12/2022 3/12/2022 Backar control of the origination of the or