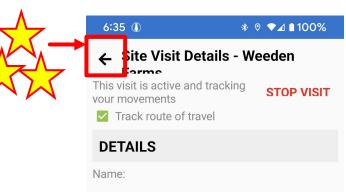

# Important! Press "start visit"

| 6:34 🕦                                                            | *               |
|-------------------------------------------------------------------|-----------------|
| ← Site Visit Detail                                               | s - Weeden      |
| Earme<br>Start this visit to track you<br>movements and take phot |                 |
| DETAILS                                                           |                 |
| Name:                                                             |                 |
| Annual Monitoring                                                 | /isit 2/19/2023 |
| Туре:                                                             |                 |
| Annual Monitor                                                    | ring Visit      |
| Status:                                                           |                 |
| In Progress                                                       |                 |
| Started On:                                                       |                 |
| Feb-19 6:34 PM                                                    |                 |
| Ended On:                                                         |                 |
| Feb-19 6:34 PM                                                    |                 |
| Methods:                                                          |                 |
|                                                                   |                 |
| No methods se                                                     | lected          |

#### South Kingstown Land Trust

## Click "Yes"

| 6:34 (1) *                                                             | ୭ ▼⊿ ∎100% |  |  |
|------------------------------------------------------------------------|------------|--|--|
| ← Site Visit Details - W                                               | eeden      |  |  |
| This visit is active and tracking vour movements Track route of travel | STOP VISIT |  |  |
| DETAILS                                                                |            |  |  |
| Name:                                                                  |            |  |  |
| Annual Monitoring Visit 2                                              | 2/19/2023  |  |  |
| Туре:                                                                  |            |  |  |
| Update Start Time                                                      |            |  |  |
| St Would you like to update the start time of this visit to now?       |            |  |  |
| li<br>                                                                 | NO YES     |  |  |
| Feb-19 6:34 PM                                                         |            |  |  |
| Ended On:                                                              |            |  |  |
| Feb-19 6:34 PM                                                         |            |  |  |
| Methods:                                                               |            |  |  |
| No methods selected                                                    | ed         |  |  |
| Summary:                                                               |            |  |  |
|                                                                        |            |  |  |
|                                                                        |            |  |  |