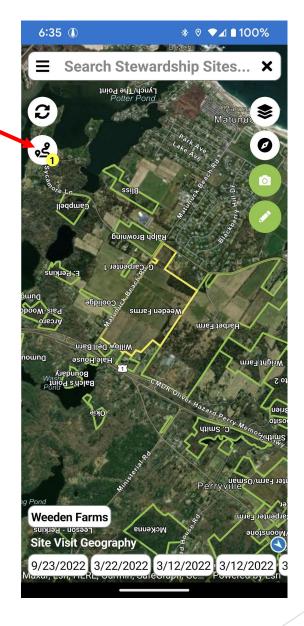

# Search result is displayed

|            | 6:30 (1)    | *            |
|------------|-------------|--------------|
|            | ← weeden    | ×            |
|            | SHO         | N TEAM SITES |
| Click here | Weeden Fari | ns           |
|            |             |              |
|            |             |              |
|            |             |              |
|            |             |              |
|            |             |              |
|            |             |              |
|            |             |              |
|            |             |              |
|            |             |              |
|            |             |              |
|            | -           |              |
| ND TRUST   |             |              |

#### South Kingstown Land Trust