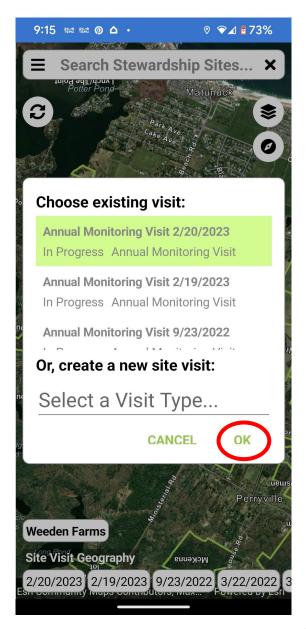

# Select your visit type

#### Choose existing visit:

Annual Monitoring Visit 9/23/2022 In Progress Annual Monitoring Visit

Annual Monitoring Visit 3/22/2022 In Progress Annual Monitoring Visit

Moorcroft Annual Monitoring Visit 3/12/2022

Or, create a new site visit:

Select a Visit Type.

g Pond Weeden Farms sutylad - uosaat Site Visit Geography 9/23/2022 3/22/2022 3/12/2022 3/12/2022 Backar control of the origination of the or