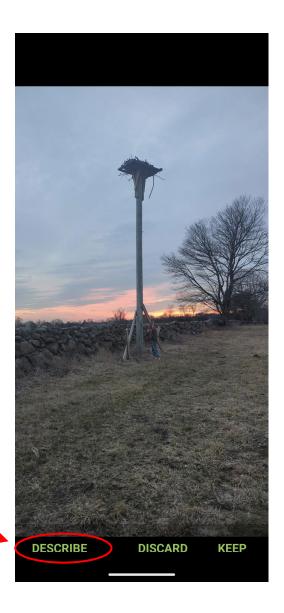

|  |  |
|                                                                        |            |  |  |
|                                                                        |            |  |  |

9

#### South Kingstown Land Trust



#### Press back arrow



Annual Monitoring Visit 2/19/2023

Type:

Annual Monitoring Visit

Status:

In Progress

Started On:

Feb-19 6:35 PM

Ended On:

Feb-19 6:35 PM

Methods:

#### No methods selected

Summary:

#### South Kingstown Land Trust





# Conduct monitoring visit

#1 indicates your journey has begun!

Open Space Makes All the Difference

South Kingstown Land Trust



11



# Take pictures of what you find



#### South Kingstown Land Trust





## You can take more than 1!



#### South Kingstown Land Trust





# Example of second picture



14

#### South Kingstown Land Trust



## Add details with the describe button



15

#### South Kingstown Land Trust



# Completed monitoring track with pictures

When finished, press here to stop recording your track





#### South Kingstown Land Trust



## Press "stop visit"



17

#### South Kingstown Land Trust



#### South Kingstown Land Trust

Open Space Makes All the Difference

## Document end time of visit



18 ANDSGAPE



# To write report, go to site visits



19 ANDSGAPE

#### South Kingstown Land Trust

# Select date and visit



#### South Kingstown Land Trust

Open Space Makes All the Difference

20 ANDSG PE



#### South Kingstown Land Trust Open Space Makes All the Difference

Press ok



21 ANDSGAPE



# Fill in the form



PERSONNEL

ADD PERSON

22





## Add ad