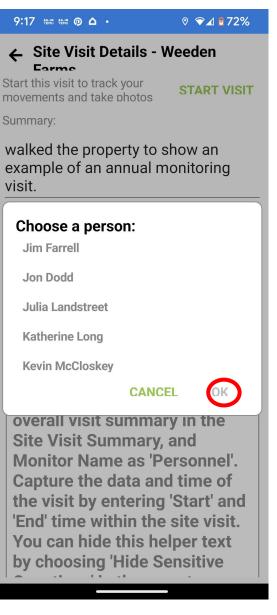

# South Kingstown Land Trust Open Space Makes All the Difference

# Add additional personnel if needed

Each person must be added individually, and press ok after each one

South Kingstown Land Trust

Open Space Makes All the Difference

24