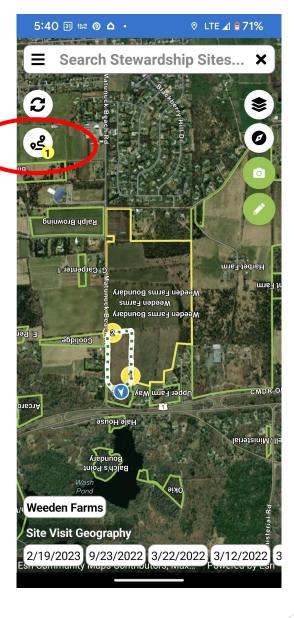

# Search result is displayed

|            | 6:30 (1)    | *            |
|------------|-------------|--------------|
|            | ← weeden    | ×            |
|            | SHO         | N TEAM SITES |
| Click here | Weeden Fari | ns           |
|            |             |              |
|            |             |              |
|            |             |              |
|            |             |              |
|            |             |              |
|            |             |              |
|            |             |              |
|            |             |              |
|            |             |              |
|            |             |              |
|            | -           |              |
| ND TRUST   |             |              |

Or, create a new site visit:

Select a Visit Type.

g Pond Weeden Farms sutylad - uosaat Site Visit Geography 9/23/2022 3/22/2022 3/12/2022 3/12/2022 Backar control of the origination of the or