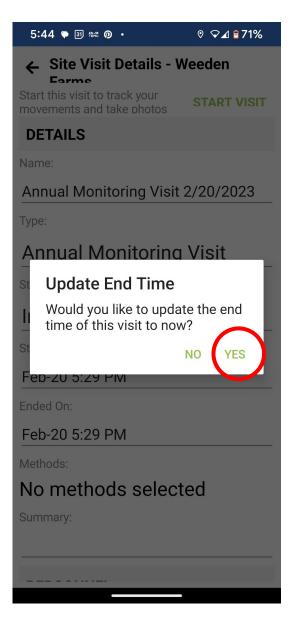

# To write report, go to site visits

19 ANDSGAPE

#### South Kingstown Land Trust

# Select date and visit