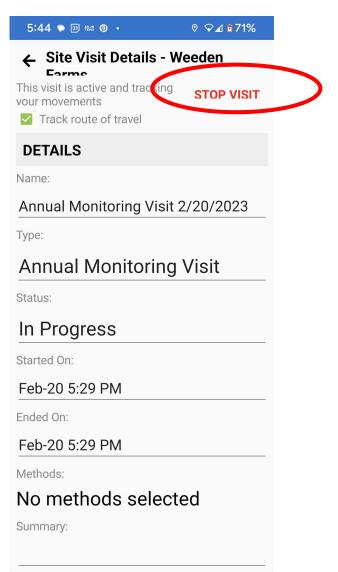

2/19/2023

Type:

Annual Monitoring Visit

Status:

In Progress

Started On:

Feb-19 6:35 PM

Ended On:

Feb-19 6:35 PM

Methods:

#### No methods selected

Summary:

#### South Kingstown Land Trust





# Conduct monitoring visit

#1 indicates your journey has begun!

Open Space Makes All the Difference

South Kingstown Land Trust



11



# Take pictures of what you find



#### South Kingstown Land Trust





## You can take more than 1!



#### South Kingstown Land Trust





# Example of second picture



14

#### South Kingstown Land Trust



## Add details with the describe button



15

#### South Kingstown Land Trust



# Completed monitoring track with pictures

When finished, press here to stop recording your track





#### South Kingstown Land Trust



## Press "stop visit"



17

#### South Kingstown Land Trust



#### South Kingstown Land Trust

Open Space Makes All the Difference

## Document end time of visit



18 ANDSGAPE



# To write report, go to site visits



19 ANDSGAPE

#### South Kingstown Land Trust

# Select date and visit



#### South Kingstown Land Trust

Open Space Makes All the Difference

20 ANDSG PE



#### South Kingstown Land Trust Open Space Makes All the Difference

Press ok



21 ANDSGAPE



# Fill in the form



PERSONNEL

ADD PERSON

22





## Add additional personnel if needed

# South Kingstown Land Trust Open Space Makes All the Difference







# Add additional personnel if needed

Each person must be added individually, and press ok after each one

South Kingstown Land Trust

Open Space Makes All the Difference



24



# C