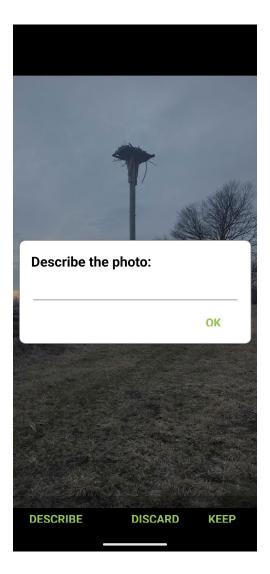

|            |  |  |
|                                                                        |            |  |  |

9

#### South Kingstown Land Trust



#### Press back arrow



Annual Monitoring Visit 2/19/2023

Type:

Annual Monitoring Visit

Status:

In Progress

Started On:

Feb-19 6:35 PM

Ended On:

Feb-19 6:35 PM

Methods:

#### No methods selected

Summary:

#### South Kingstown Land Trust





# Conduct monitoring visit

#1 indicates your journey has begun!

Open Space Makes All the Difference

South Kingstown Land Trust



11



# Take pictures of what you find



#### South Kingstown Land Trust





## You can take more than 1!



#### South Kingstown Land Trust





# Example of second picture



14

#### South Kingstown Land Trust



## Add details with the describe button



15

#### South Kingstown Land Trust



# Completed monitoring track with pictures

When finished, press here to stop recording your track





#### South Kingstown Land Trust



## Press "stop visit"



17

#### South Kingstown Land Trust



#### South Kingstown Land Trust

Open Space Makes All the Difference

## Document end time of visit



18 ANDSGAPE



# To write report, go to site visits



19 ANDSGAPE

#### South Kingstown Land Trust

# Select date and visit



#### South Kingstown Land Trust

Open Space Makes All the Difference

20 ANDSG PE



#### South Kingstown Land Trust Open Space Makes All the Difference

Press ok



21 ANDSGAPE



# Fill in the form



PERSONNEL

ADD PERSON

22





## Add additional personnel if needed

# South Kingstown Land Trust Open Space Makes All th