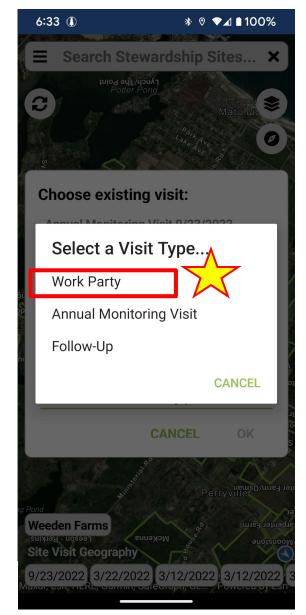

# Select your visit type

#### Choose existing visit:

Annual Monitoring Visit 9/23/2022 In Progress Annual Monitoring Visit

Annual Monitoring Visit 3/22/2022 In Progress Annual Monitoring Visit

Moorcroft Annual Monitoring Visit 3/12/2022

Or, create a new site visit:

Select a Visit Type.

g Pond Weeden Farms sutylad - uosaat Site Visit Geography 9/23/2022 3/22/2022 3/12/2022 3/12/2022 Backar control of the origination of the or