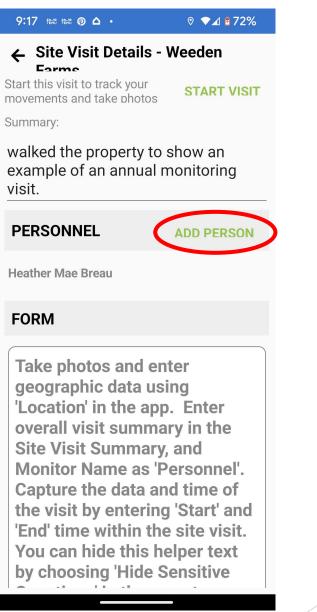

# Fill in the form

PERSONNEL

ADD PERSON

22

## Add additional personnel if needed