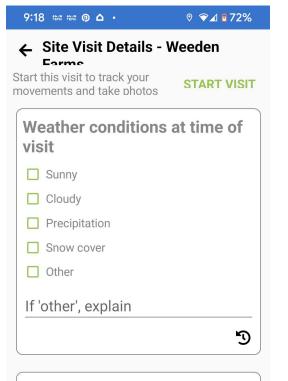

# Continue filling out form

Description of current land uses (e.g. open space, farming, agriculture, forestry, wetlands...)

Э

25